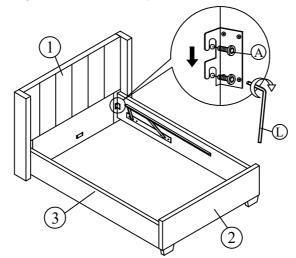

## Assembly Instruction

Step 5 : Attach the side rails (3) by pushing the brackets down into place and secure the bolts using hardware part L as shown.

Step 6 : Attach the support legs (7) to the centre rail (6) using hardware parts B and K.