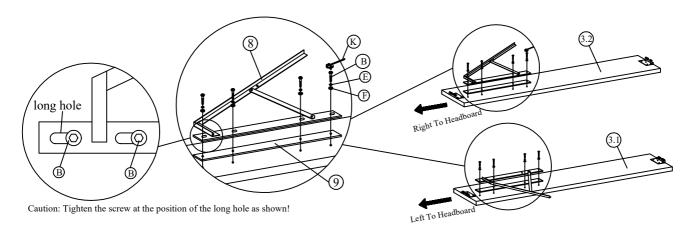

Step 1 : Attach the pump mounting bracket (8) and bracket base (9) to the both side rail (3) using hardware parts B, E, F and K.