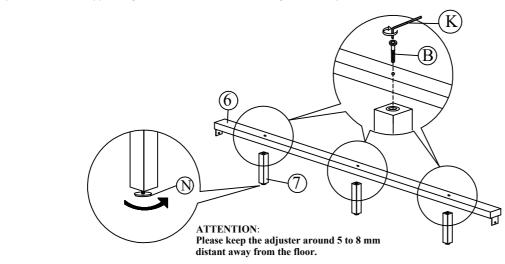

## Assembly Instruction

Step 5 : Attach the side rails (3) by pushing the brackets down into place and secure the bolts using hardware part L as shown.

Step 6 : Attach the support legs (7) to the centre rail (6) using hardware parts B and K.