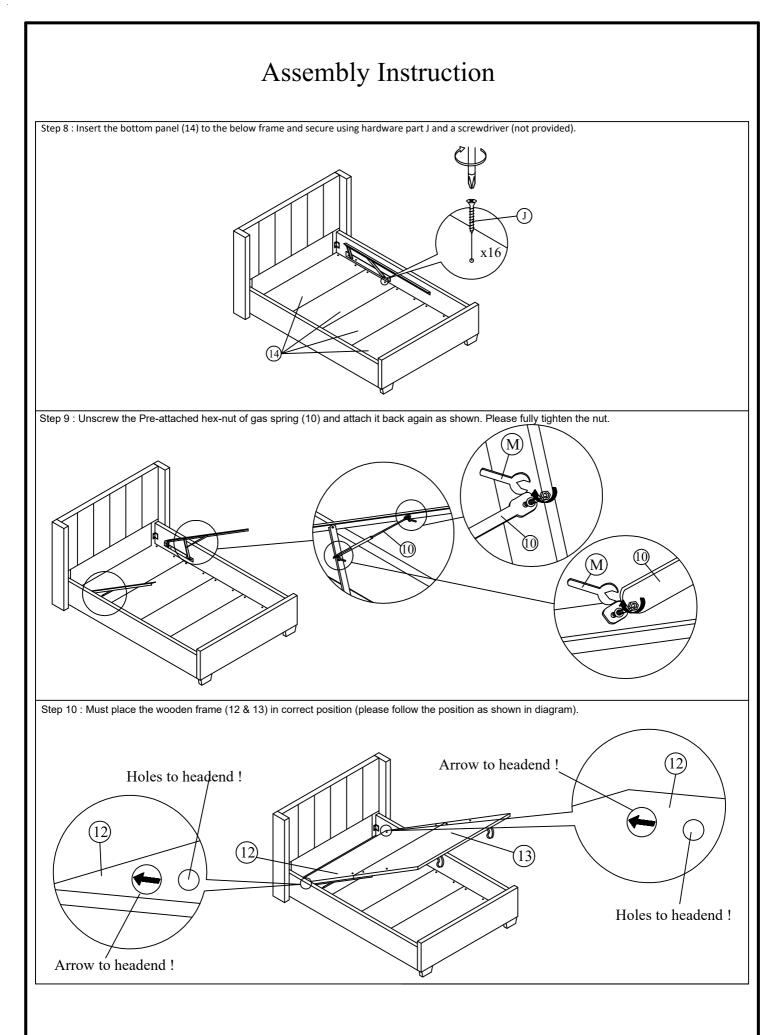

| Parts | Description                               | Qty |
|-------|-------------------------------------------|-----|
| 8     | Pump<br>Mounting Bracket                  | 2   |
| 9     | Bracket Base                              | 2   |
| 10    | Gas Spring                                | 2   |
| 11    | Wooden Frame<br>Bracket                   | 2   |
| 12    | Wooden Frame<br>(holes are not the same ) | 1   |
| 13    | Wooden Frame<br>(holes are not the same ) | 1   |
| 14    | Bottom<br>Panel                           | 4   |