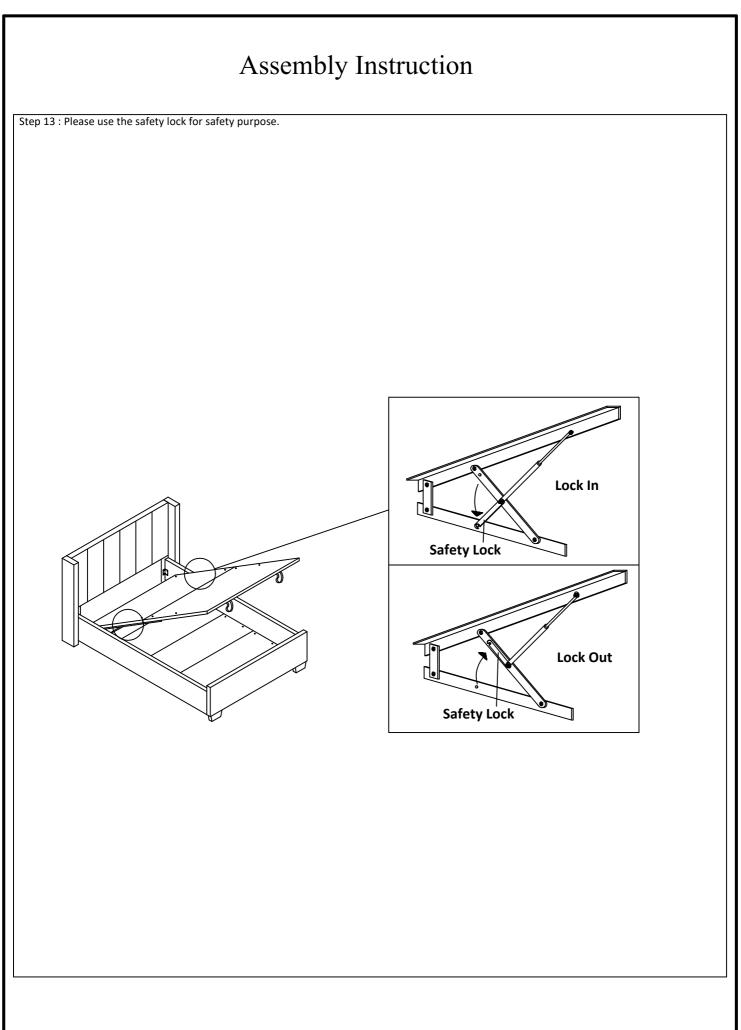

| Parts | Description                               | Qty |
|-------|-------------------------------------------|-----|
| 8     | Pump<br>Mounting Bracket                  | 2   |
| 9     | Bracket Base                              | 2   |
| 10    | Gas Spring                                | 2   |
| 11    | Wooden Frame<br>Bracket                   | 2   |
| 12    | Wooden Frame<br>(holes are not the same ) | 1   |
| 13    | Wooden Frame<br>(holes are not the same ) | 1   |
| 14    | Bottom<br>Panel                           | 4   |