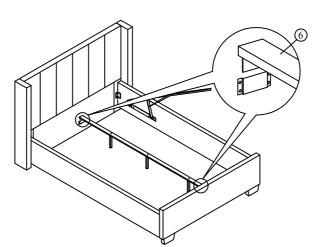

| Parts | Description                               | Qty |
|-------|-------------------------------------------|-----|
| 8     | Pump<br>Mounting Bracket                  | 2   |
| 9     | Bracket Base                              | 2   |
| 10    | Gas Spring                                | 2   |
| 11    | Wooden Frame<br>Bracket                   | 2   |
| 12    | Wooden Frame<br>(holes are not the same ) | 1   |
| 13    | Wooden Frame<br>(holes are not the same ) | 1   |
| 14    | Bottom<br>Panel                           | 4   |