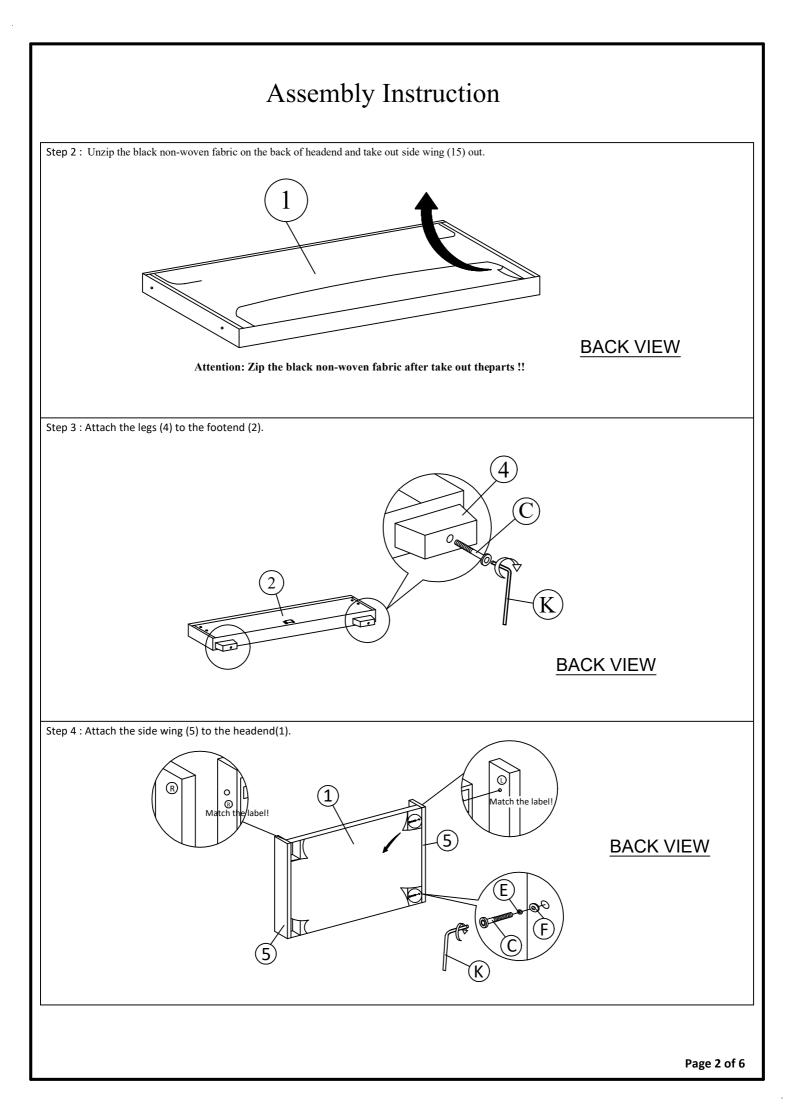

## Assembly Instruction

Step 5 : Attach the side rails (3) by pushing the brackets down into place and secure the bolts using hardware part L as shown.

Step 6 : Attach the support legs (7) to the centre rail (6) using hardware parts B and K.