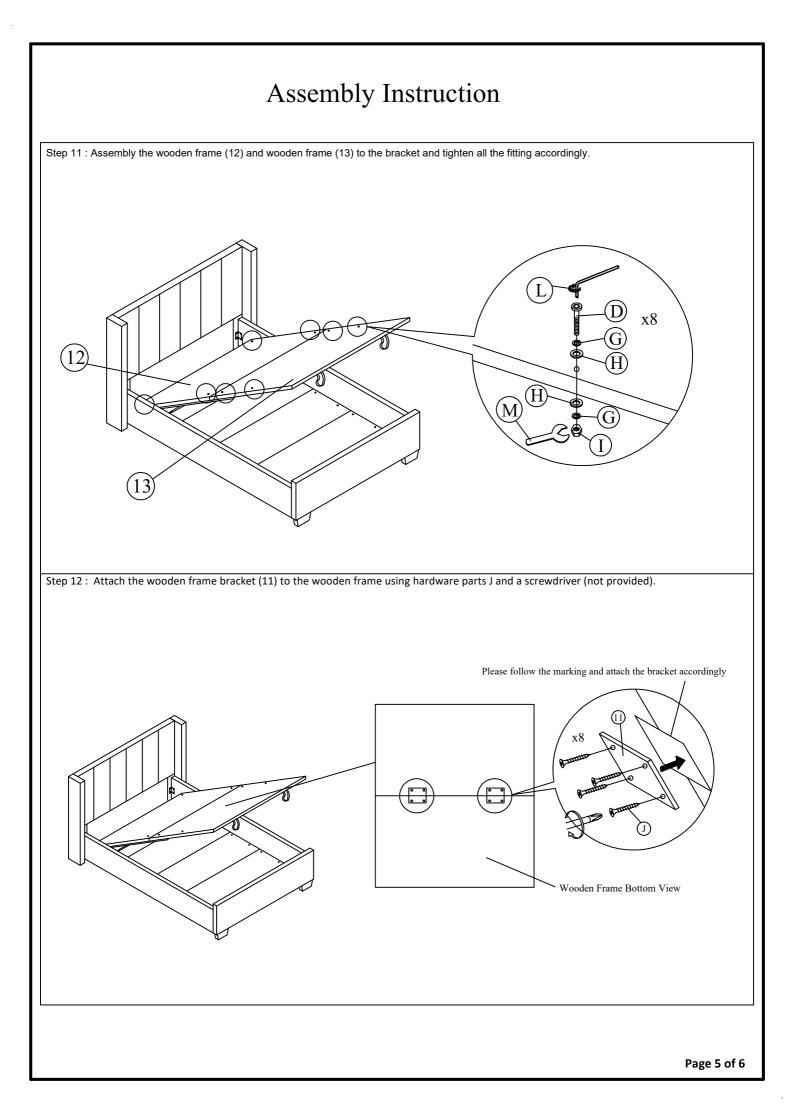

| Parts | Description                               | Qty |
|-------|-------------------------------------------|-----|
| 8     | Pump<br>Mounting Bracket                  | 2   |
| 9     | Bracket Base                              | 2   |
| 10    | Gas Spring                                | 2   |
| 11    | Wooden Frame<br>Bracket                   | 2   |
| 12    | Wooden Frame<br>(holes are not the same ) | 1   |
| 13    | Wooden Frame<br>(holes are not the same ) | 1   |
| 14    | Bottom<br>Panel                           | 4   |