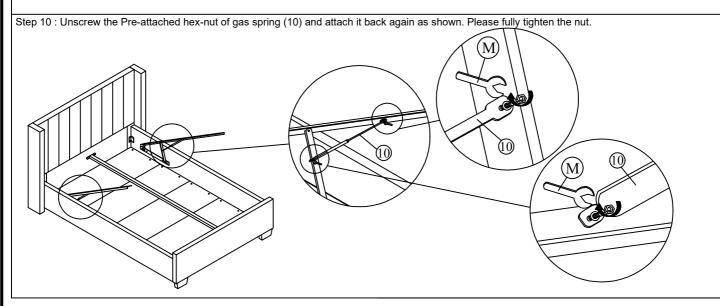

Step 9: Insert the metal centre rail (5) to the headend (1) and footend (2) and secure using hardware part A and K.

Step 11: Must place the wooden frame (12 & 13) in correct position (please follow the position as shown in diagram).