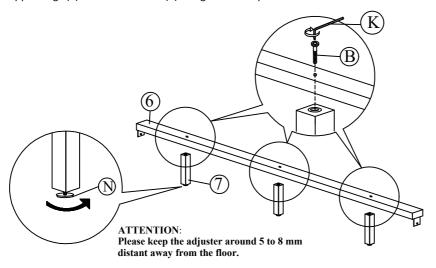

Step 6: Attach the support legs (7) to the centre rail (6) using hardware parts B and K.

Step 7: Insert the wooden centre rail (6) to the headend (1) and footend (2).

Step 8: Insert the bottom panel (14) to the below frame and secure using hardware part J and a screwdriver (not provided).