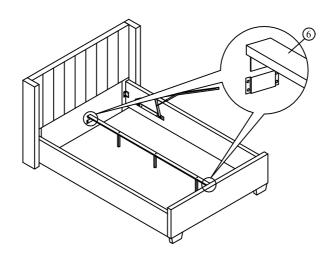

Step 6: Attach the support legs (7) to the centre rail (6) using hardware parts B and K.

Step 7: Insert the wooden centre rail (6) to the headend (1) and footend (2).

Step 8: Insert the bottom panel (14) to the below frame and secure using hardware part J and a screwdriver (not provided).

Step 9: Insert the metal centre rail (5) to the headend (1) and footend (2) and secure using hardware part A and K.

Step 11: Must place the wooden frame (12 & 13) in correct position (please follow the position as shown in diagram).