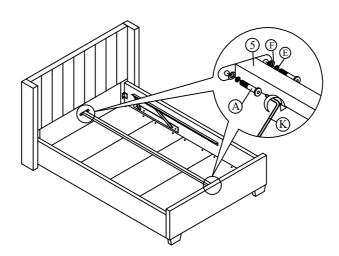

Step 9: Insert the metal centre rail (5) to the headend (1) and footend (2) and secure using hardware part A and K.

Step 11: Must place the wooden frame (12 & 13) in correct position (please follow the position as shown in diagram).