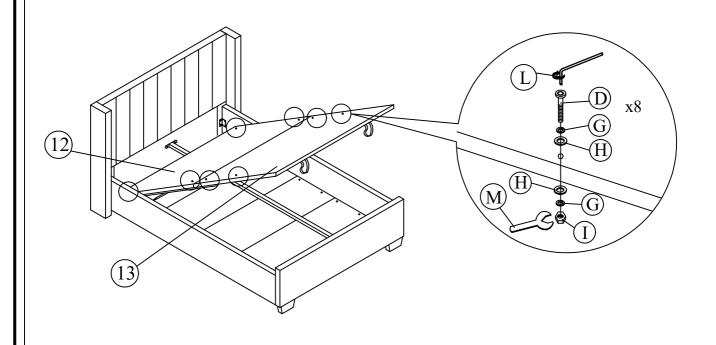

Step 12: Assembly the wooden frame (12) and wooden frame (13) to the bracket and tighten all the fitting accordingly.

Step 13: Attach the wooden frame bracket (11) to the wooden frame using hardware parts J and a screwdriver (not provided).

Please follow the marking and attach the bracket accordingly

Step 14: Please use the safety lock for safety purpose.