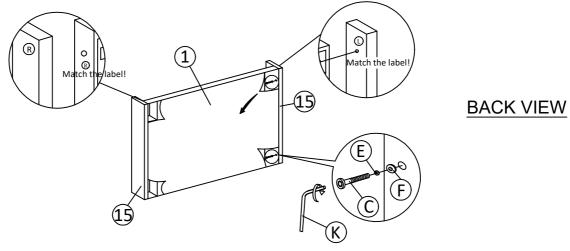

Attention: Zip the black non-woven fabric after take out theparts!!

**BACK VIEW** 

Step 3: Attach the legs (4) to the footend (2).

Step 4 : Attach the side wing (15) to the headend(1).

Page 2 of 6

Step 5: Attach the side rails (3) by pushing the brackets down into place and secure the bolts using hardware part L as shown.