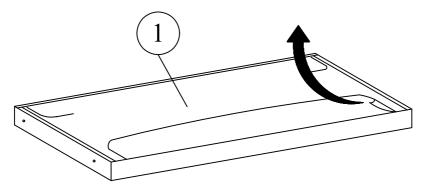

 $Step \ 1: Attach \ the \ pump \ mounting \ bracket \ (8) \ and \ bracket \ base \ (9) \ to \ the \ both \ side \ rail \ (3) \ using \ hardware \ parts \ B \ , \ E \ , \ F \ and \ K.$ 

 $Step \ 2: \ Unzip \ the \ black \ non-woven \ fabric \ on \ the \ back \ of \ headend \ and \ take \ out \ side \ wing \ (15) \ out.$ 