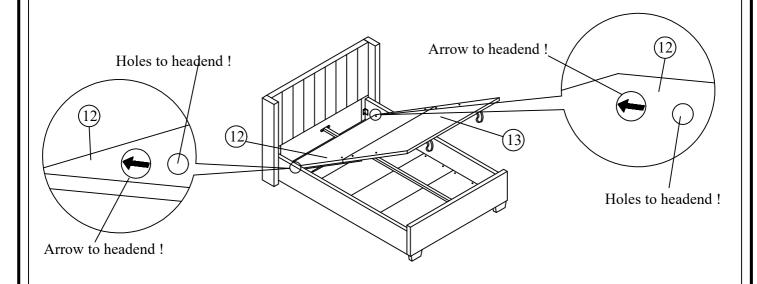

Step 9: Insert the metal centre rail (5) to the headend (1) and footend (2) and secure using hardware part A and K.

Step 11: Must place the wooden frame (12 & 13) in correct position (please follow the position as shown in diagram).

Step 12: Assembly the wooden frame (12) and wooden frame (13) to the bracket and tighten all the fitting accordingly.

Step 13: Attach the wooden frame bracket (11) to the wooden frame using hardware parts J and a screwdriver (not provided).