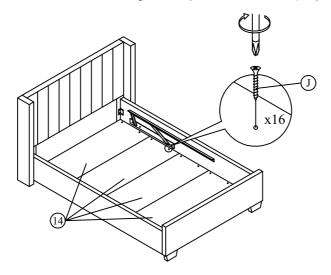

Step 6: Attach the support legs (7) to the centre rail (6) using hardware parts B and K.

Step 7: Insert the wooden centre rail (6) to the headend (1) and footend (2).

Step 8: Insert the bottom panel (14) to the below frame and secure using hardware part J and a screwdriver (not provided).