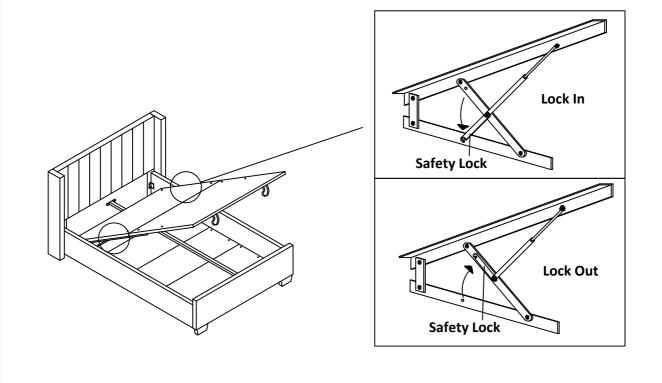

Please follow the marking and attach the bracket accordingly

Step 14: Please use the safety lock for safety purpose.