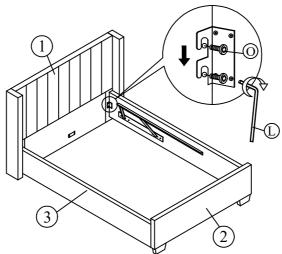

 $Step \ 1: Attach \ the \ pump \ mounting \ bracket \ (8) \ and \ bracket \ base \ (9) \ to \ the \ both \ side \ rail \ (3) \ using \ hardware \ parts \ B \ , \ E \ , \ F \ and \ K.$ 

 $Step \ 2: \ Unzip \ the \ black \ non-woven \ fabric \ on \ the \ back \ of \ headend \ and \ take \ out \ side \ wing \ (15) \ out.$ 

Attention: Zip the black non-woven fabric after take out theparts!!

**BACK VIEW** 

Step 3: Attach the legs (4) to the footend (2).

Step 4 : Attach the side wing (15) to the headend(1).

Page 2 of 6

Step 5: Attach the side rails (3) by pushing the brackets down into place and secure the bolts using hardware part L as shown.