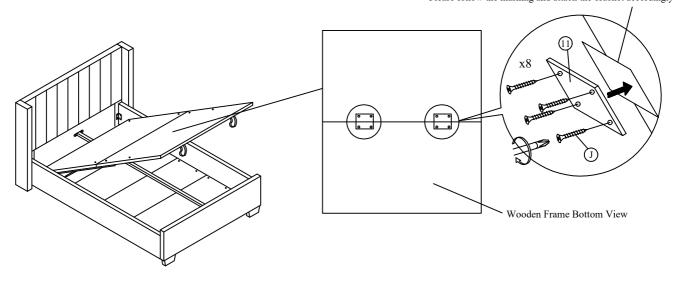

Step 9: Insert the metal centre rail (5) to the headend (1) and footend (2) and secure using hardware part A and K.

Step 11: Must place the wooden frame (12 & 13) in correct position (please follow the position as shown in diagram).

Step 12: Assembly the wooden frame (12) and wooden frame (13) to the bracket and tighten all the fitting accordingly.

Step 13: Attach the wooden frame bracket (11) to the wooden frame using hardware parts J and a screwdriver (not provided).

Please follow the marking and attach the bracket accordingly

Step 14: Please use the safety lock for safety purpose.