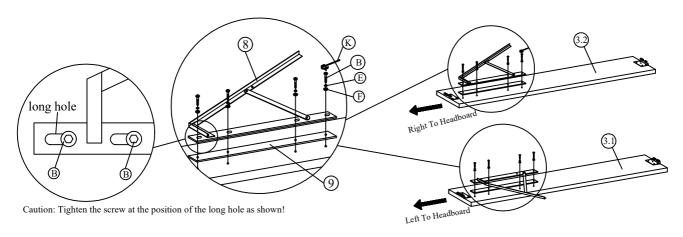

 $Step \ 1: Attach \ the \ pump \ mounting \ bracket \ (8) \ and \ bracket \ base \ (9) \ to \ the \ both \ side \ rail \ (3) \ using \ hardware \ parts \ B \ , \ E \ , \ F \ and \ K.$ 

 $Step \ 2: \ Unzip \ the \ black \ non-woven \ fabric \ on \ the \ back \ of \ headend \ and \ take \ out \ side \ wing \ (15) \ out.$ 