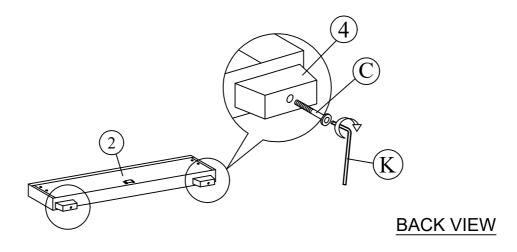

Attention: Zip the black non-woven fabric after take out theparts!!

**BACK VIEW** 

Step 3: Attach the legs (4) to the footend (2).

Step 4 : Attach the side wing (15) to the headend(1).

Page 2 of 6

Step 5: Attach the side rails (3) by pushing the brackets down into place and secure the bolts using hardware part L as shown.