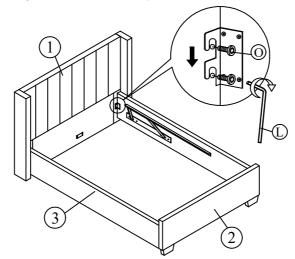

## Assembly Instruction

Step 5 : Attach the side rails (3) by pushing the brackets down into place and secure the bolts using hardware part L as shown.

Step 6 : Attach the support legs (7) to the wooden centre rail (6) using hardware parts B and K.