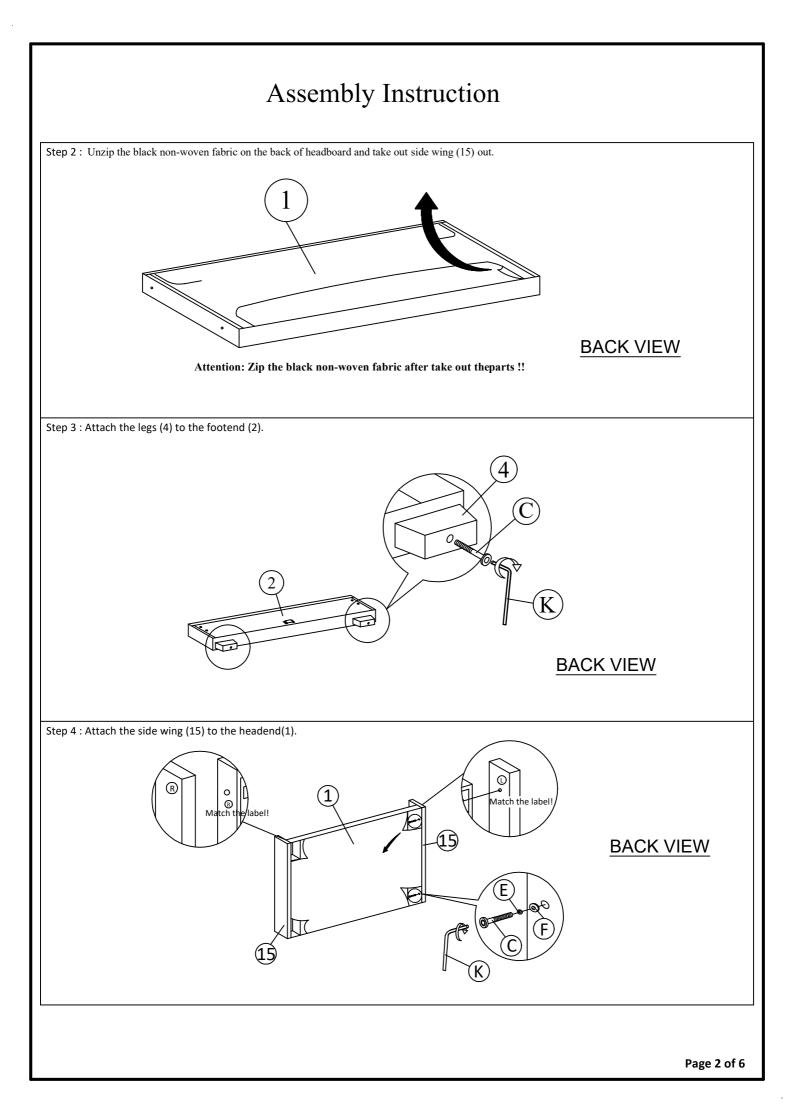

## Assembly Instruction

Step 5 : Attach the side rails (3) by pushing the brackets down into place and secure the bolts using hardware part L as shown.

Step 6 : Attach the support legs (7) to the wooden centre rail (6) using hardware parts B and K.

Step 7 : Insert the wooden centre rail (6) to the headend (1) and footend (2).