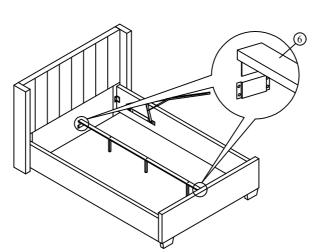

| 8  |
| J     | M4 x 25 mm CSK        | ()          | 24 |
| К     | Allen Key M4 x 100 mn |             | 1  |
| L     | Allen Key M5 x 70 mm  |             | 1  |
| М     | M8 Spanner            | S           | 1  |
| Ν     | Small Adjuster        |             | 3  |
| 0     | M8 x 20 mm JCBB       |             | 8  |

Step 1 : Attach the pump mounting bracket (8) and bracket base (9) to the both side rail (3) using hardware parts B , E , F and K.





## Assembly Instruction

Step 5 : Attach the side rails (3) by pushing the brackets down into place and secure the bolts using hardware part L as shown.



Step 6 : Attach the support legs (7) to the wooden centre rail (6) using hardware parts B and K.



Step 7 : Insert the wooden centre rail (6) to the headend (1) and footend (2).