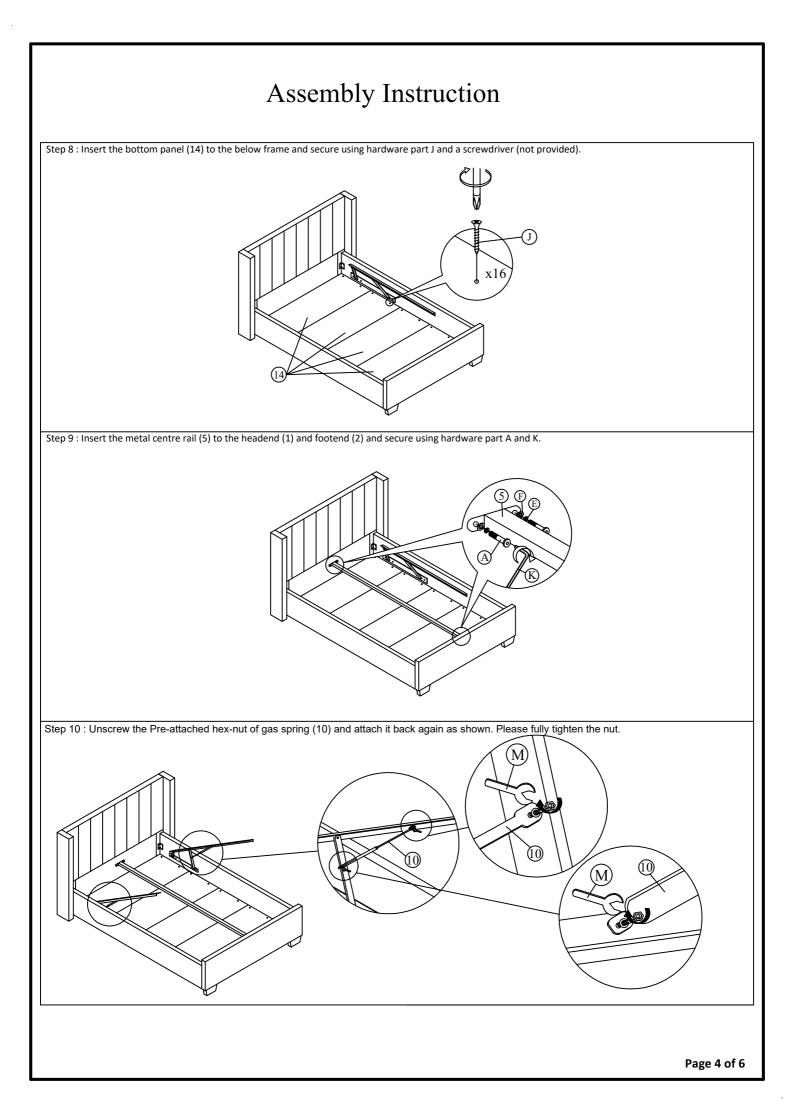

| 8  |
| J     | M4 x 25 mm CSK        | ()          | 24 |
| К     | Allen Key M4 x 100 mn |             | 1  |
| L     | Allen Key M5 x 70 mm  |             | 1  |
| М     | M8 Spanner            | S           | 1  |
| Ν     | Small Adjuster        |             | 3  |
| 0     | M8 x 20 mm JCBB       |             | 8  |

Step 1 : Attach the pump mounting bracket (8) and bracket base (9) to the both side rail (3) using hardware parts B , E , F and K.





## Assembly Instruction

Step 5 : Attach the side rails (3) by pushing the brackets down into place and secure the bolts using hardware part L as shown.



Step 6 : Attach the support legs (7) to the wooden centre rail (6) using hardware parts B and K.



Step 7 : Insert the wooden centre rail (6) to the headend (1) and footend (2).