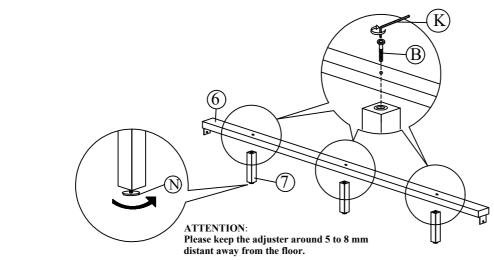

at Washer        | $\bigcirc$  | 16 |
| I     | M8 Hex Nut            | ۲           | 8  |
| J     | M4 x 25 mm CSK        | ()          | 24 |
| К     | Allen Key M4 x 100 mn |             | 1  |
| L     | Allen Key M5 x 70 mm  |             | 1  |
| М     | M8 Spanner            | S           | 1  |
| Ν     | Small Adjuster        |             | 3  |
| 0     | M8 x 20 mm JCBB       |             | 8  |

Step 1 : Attach the pump mounting bracket (8) and bracket base (9) to the both side rail (3) using hardware parts B , E , F and K.





## Assembly Instruction

Step 5 : Attach the side rails (3) by pushing the brackets down into place and secure the bolts using hardware part L as shown.



Step 6 : Attach the support legs (7) to the wooden centre rail (6) using hardware parts B and K.



Step 7 : Insert the wooden centre rail (6) to the headend (1) and footend (2).