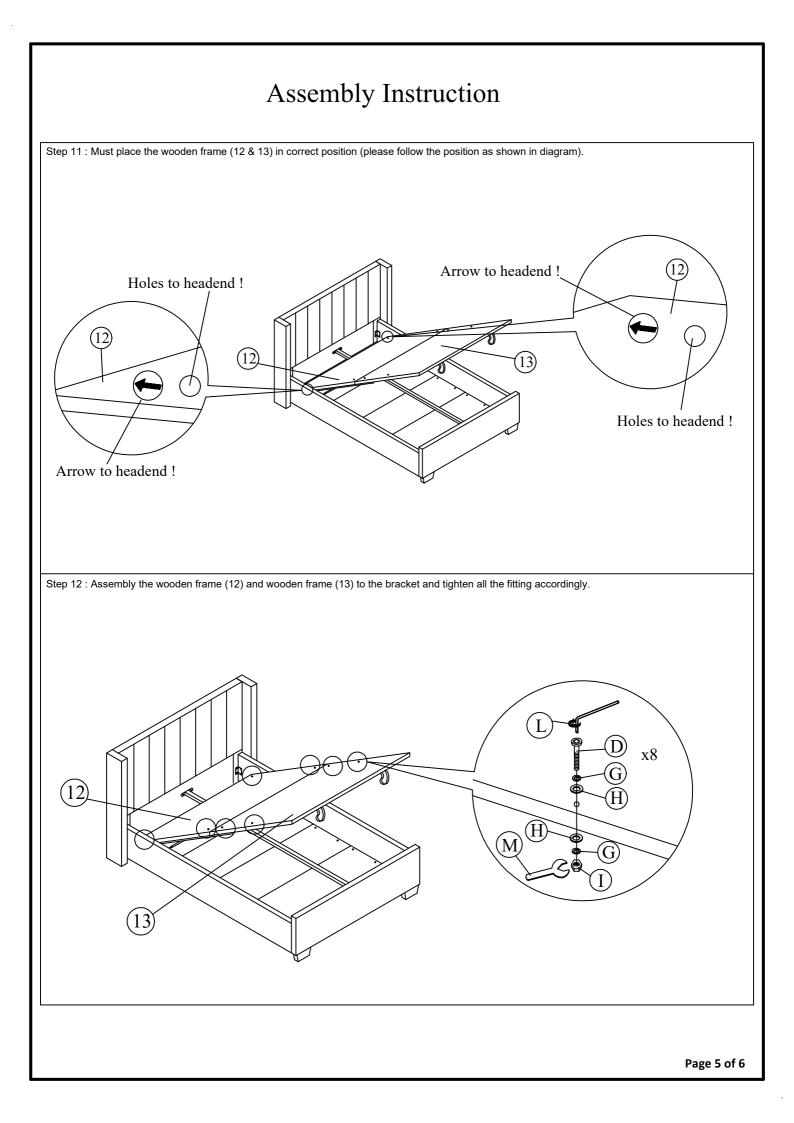

| Parts | Description                               | Qty |
|-------|-------------------------------------------|-----|
| 8     | Pump<br>Mounting Bracket                  | 2   |
| 9     | Bracket Base                              | 2   |
| 10    | Gas Spring                                | 2   |
| 11    | Wooden Frame<br>Bracket                   | 2   |
| 12    | Wooden Frame<br>(holes are not the same ) | 1   |
| 13    | Wooden Frame<br>(holes are not the same ) | 1   |
| 14    | Bottom<br>Panel                           | 4   |
| 15    | Side Wing                                 | 2   |