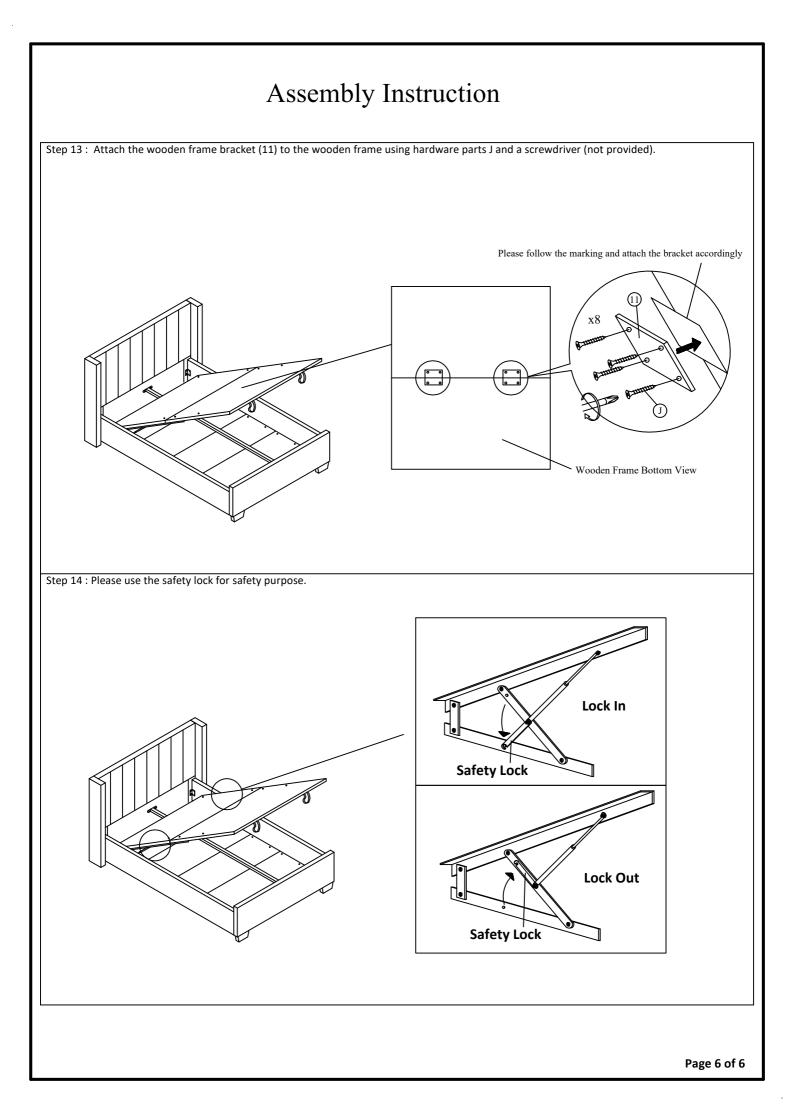

| Parts | Description                               | Qty |
|-------|-------------------------------------------|-----|
| 8     | Pump<br>Mounting Bracket                  | 2   |
| 9     | Bracket Base                              | 2   |
| 10    | Gas Spring                                | 2   |
| 11    | Wooden Frame<br>Bracket                   | 2   |
| 12    | Wooden Frame<br>(holes are not the same ) | 1   |
| 13    | Wooden Frame<br>(holes are not the same ) | 1   |
| 14    | Bottom<br>Panel                           | 4   |
| 15    | Side Wing                                 | 2   |