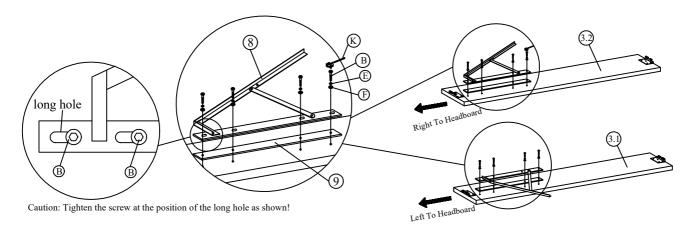

Step 1 : Attach the pump mounting bracket (8) and bracket base (9) to the both side rail (3) using hardware parts B , E , F and K.