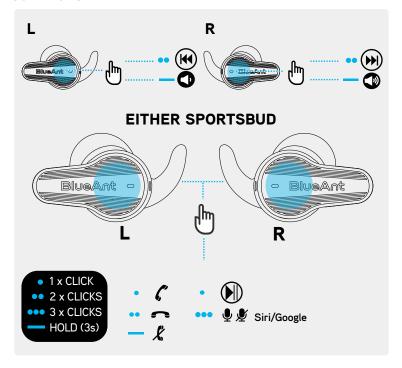

# **CONTROLS**

### **BUTTON FUNCTIONS**

# Left Sportsbud

Double click

Volume Down

Press & hold

the left MFB to decrease volume when music is playing or on a call

# Right Sportsbud

#### Double click

### Volume Up Press & hold

the right MFB to

increase volume when music is playing or on a call

### Either Sportsbud

Answer Call 6

Click either MFB to answer a call

Double click either MFB to end a call

Reject Call

Press & hold either MFB to reject a call

Click either

MFB 3 x times to playing to activate/ cancel Siri/Google