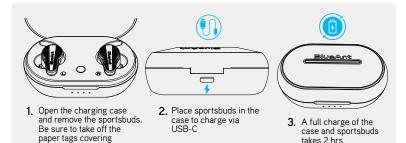

# **CHARGING**



# **CONNECT**

the charging pins.



# **CONTROLS**



### **BUTTON FUNCTIONS**

# Left Sportsbud





Double click





Volume Down



Press & hold

the left MFB to decrease volume when music is playing or on a call

# Right Sportsbud





#### Double click





### Volume Up Press & hold

the right MFB to

increase volume when music is playing or on a call

### Either Sportsbud











Answer Call 6



Click either MFB to answer a call





Double click either MFB to end a call



Reject Call



Press & hold either MFB to reject a call



Click either



MFB 3 x times to playing to activate/ cancel Siri/Google

### **BUDS LOST CONNECTION?**



3. Remove sportsbuds from case

4. Place sportsbuds within 10cm from each other

Wait 10s until one sportsbud flashes white, then pair to pho