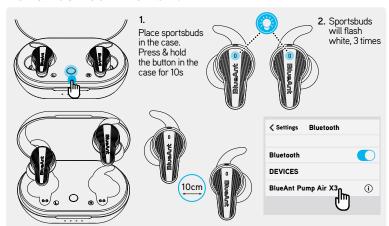

### **BUDS LOST CONNECTION?**

3. Remove sportsbuds from case

4. Place sportsbuds within 10cm from each other

Wait 10s until one sportsbud flashes white, then pair to phone