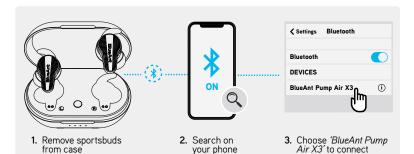

# **CHARGING**



# **CONNECT**

the charging pins.



# **CONTROLS**



### **BUTTON FUNCTIONS**

# Left Sportsbud





Double click





Volume Down



Press & hold

the left MFB to decrease volume when music is playing or on a call

# Right Sportsbud





#### Double click





### Volume Up Press & hold

the right MFB to

increase volume when music is playing or on a call

### Either Sportsbud











Answer Call 6



Click either MFB to answer a call





Double click either MFB to end a call



Reject Call



Press & hold either MFB to reject a call



Click either



MFB 3 x times to playing to activate/ cancel Siri/Google

### **BUDS LOST CONNECTION?**



3. Remove sportsbuds from case

4. Place sportsbuds within 10cm from each other

Wait 10s until one sportsbud flashes white, then pair to phone

#### PRODUCT REGISTER

Scan me, t