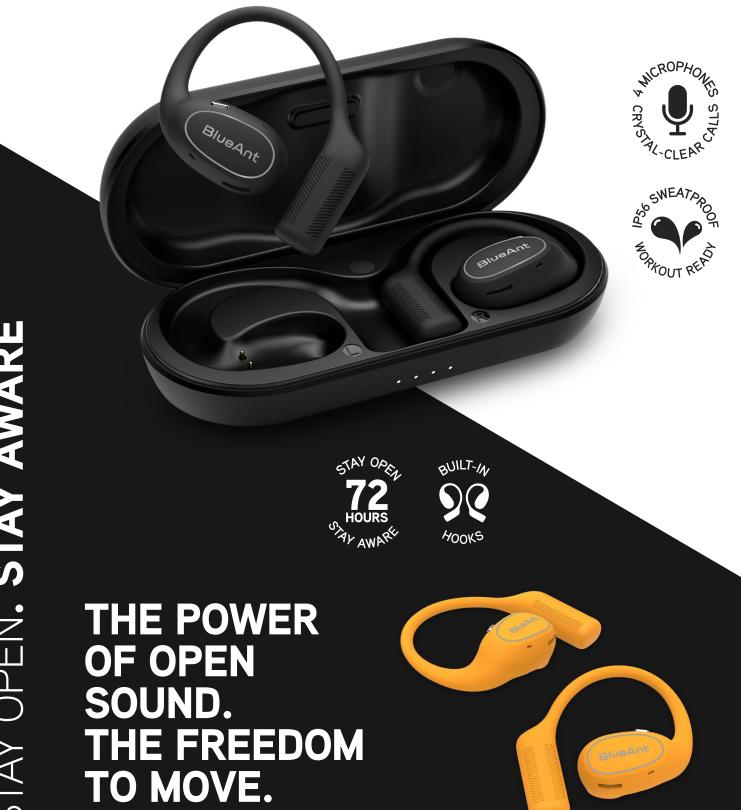

# **OPEN WIRELESS STEREO SPORTSBUDS**

Unstoppable Focus. **Powerful Sound**. Zero Isolation.

Stay open. Stay aware. Stay unstoppable | Unleash your sound and stay connected to the world with the Open X—the ultimate Open Wireless Stereo Sportsbuds designed for all-day comfort and powerful, immersive audio. With 72 hours of total playtime, a thumping bass experience, and an IP56 sweatproof rating, these Sportsbuds are built to move with you. Stay aware of your surroundings while enjoying superior calls with 4 microphones and Environmental Noise Cancellation. Secure fit and supreme comfort built-in hooks, BT6.0 connectivity, and wireless charging make them the perfect blend of performance and convenience. No limits. No distractions. Just pure, open sound.

### 72hrs Play time on the go

Stay powered longer. Keep moving, keep playing, keep powered

#### 4 Microphones & ENC

Take calls anywhere - gym, commute, or chaos

## IP56 Sweatproof

Built to move — sweatproof, rainproof, gym-proof

#### Built-in hooks

Zero bud-drop. Maximum confidence