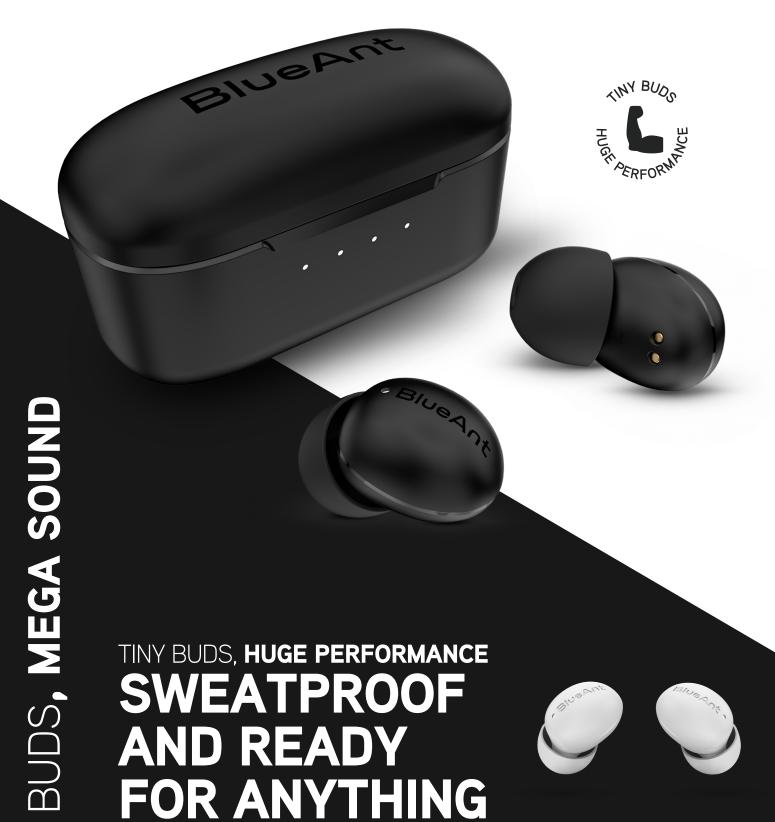

### IP54 Sweatproof

Sweatproof design means your sound stays strong through every rep, sprint, or summer commute