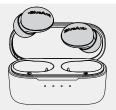

### CHARGING

1. Open the charging case and remove the microbuds. Be sure to take off the paper tags covering the charging pins.

2. Place microbuds in the case to charge via USB-C

**3.** A full charge of the case and microbuds takes 1.5 hrs