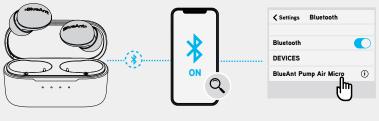

# CONNECT

1. Remove microbuds from case

- 2. Search on your phone
- 3. Choose 'BlueAnt Pump Air Micro' to connect

Quick Start Guide V1.0