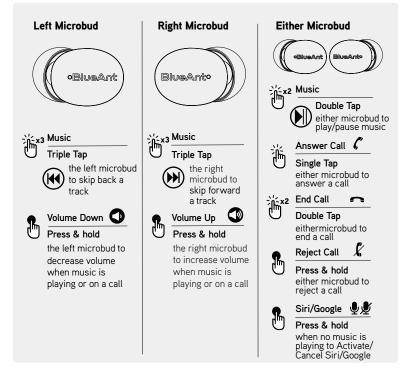

#### Quick Start Guide V1.0

### CHARGING



1. Open the charging case and remove the microbuds. Be sure to take off the paper tags covering the charging pins.



2. Place microbuds in the case to charge via USB-C



**3.** A full charge of the case and microbuds takes 1.5 hrs

# CONNECT



1. Remove microbuds from case

- 2. Search on your phone
- 3. Choose 'BlueAnt Pump Air Micro' to connect



Quick Start Guide V1.0

# CONTROLS





#### Quick Start Guide V1.0

## **BUTTON FUNCTIONS**





### Quick Start Guide V1.0

## **BUDS LOST CONNECTION?**



Scan me, to register & extend your Pump Air Micro warranty from 1 to 2 years

Visit warranty.blueantwireless.com for full terms & conditions

blueantwireless.com

Visit support.blueantwireless.com or email: care@blueantwireless.com

FAQ