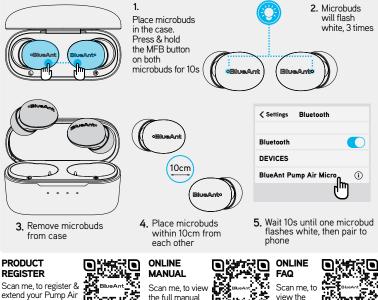

### CHARGING

1. Open the charging case and remove the microbuds. Be sure to take off the paper tags covering the charging pins.

2. Place microbuds in the case to charge via USB-C

**3.** A full charge of the case and microbuds takes 1.5 hrs

# CONNECT

1. Remove microbuds from case

- 2. Search on your phone
- 3. Choose 'BlueAnt Pump Air Micro' to connect

Quick Start Guide V1.0