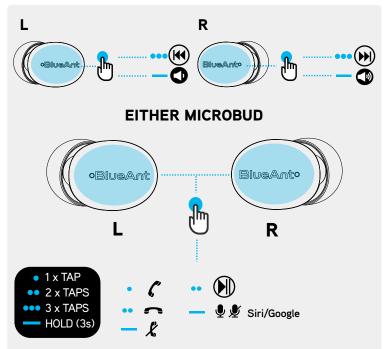

#### Quick Start Guide V1.0

### CHARGING



1. Open the charging case and remove the microbuds. Be sure to take off the paper tags covering the charging pins.



2. Place microbuds in the case to charge via USB-C



**3.** A full charge of the case and microbuds takes 1.5 hrs

# CONNECT



1. Remove microbuds from case

- 2. Search on your phone
- 3. Choose 'BlueAnt Pump Air Micro' to connect



Quick Start Guide V1.0

# CONTROLS





#### Quick Start Guide V1.0

## **BUTTON FUNCTIONS**





### Quick Start Guide V1.0

## **BUDS LOST CONNECTION?**



Scan me, to register & extend your Pump Air Micro warranty from 1 to 2 years

Visit warranty.blueantwireless.com for full terms & conditions

blueantwireless.com

Visit support.blueantwireless.com or email: care@blueantwireless.com

FAQ