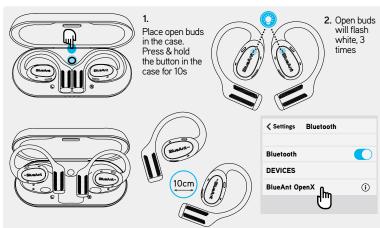

### **OPEN BUDS LOST CONNECTION?**

### ONLINE MANUAL

Scan me, to view the full manual

4. Place open buds

each other

within 10cm from

### ONLINE FAQ

phone

Scan me, to view the FAQ

Visit warranty.blueantwireless.com for full terms & conditions

3 Remove open buds

from case

blueantwireless.com

Visit support.blueantwireless.com or email: care@blueantwireless.com

5. Wait 10s until one open bud

flashes white, then pair to