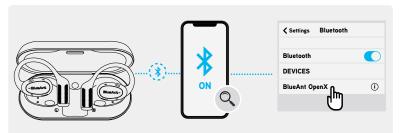

## **CONNECT**

 Remove open buds from case

- 2. Search on your phone
- 3. Choose 'BlueAnt OpenX' to connect