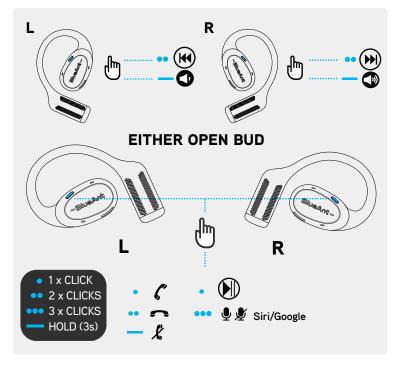

### **BUTTON FUNCTIONS**

### Left Open bud

### Double click

the left MFB to skip backward a track

## Volume Down

the left MFB to decrease volume when music is playing or on a call

## Right Open bud

## Music

### Double click

the right MFB to skip forward a track

# Volume Up

# Press & hold

the right MFB to increase volume when music is playing or on a call

### Either Open bud

Click either MFB to play/pause

## Answer Call 6 Click either

MFB to answer a call

### n-x2 End Call

Double click either MFB to end a call

### Reject Call

Press & hold either MFB to reject a call

### Siri/Google Click either