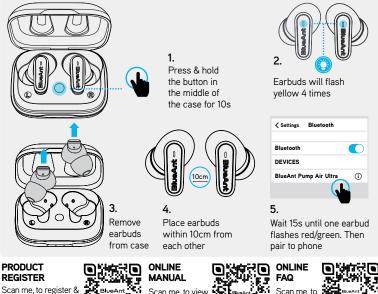

# CONNECT

PUMP AIR ultra

Quick Start Guide V1.1

#### Quick Start Guide V1.1

### **BUDS LOST CONNECTION?**

Scan me, to register & extend your Pump Air Ultra warranty from 1 to 2 years

Scan me. to view the full manual

Visit warranty.blueantwireless.com for full terms & conditions

blueantwireless.com

Visit support.blueantwireless.com or email: care@blueantwireless.com

view the

FAQ