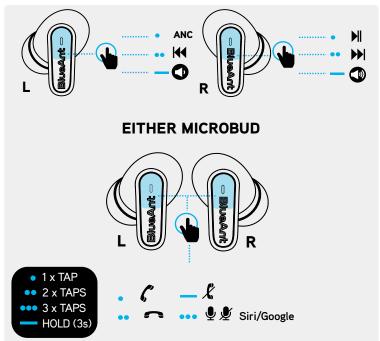

## BlueAnt

PUMP AIR ultra

#### CHARGING



1. Open the charging case and remove the earbuds. Be sure to take off the paper tags covering the charging pins.



 Charge your case via USB-C or wirelessly
 \*Charging pad not included



**3.** A full charge of the case and earbuds takes 2 hrs

# CONNECT





PUMP AIR ultra

Quick Start Guide V1.1

### CONTROLS





PUMP AIR ultra

#### **BUTTON FUNCTIONS**





PUMP AIR ultra

#### Quick Start Guide V1.1

### **BUDS LOST CONNECTION?**



Scan me, to register & extend your Pump Air Ultra warranty from 1 to 2 years



Scan me. to view the full manual





Visit warranty.blueantwireless.com for full terms & conditions

blueantwireless.com

Visit support.blueantwireless.com or email: care@blueantwireless.com

view the

FAQ