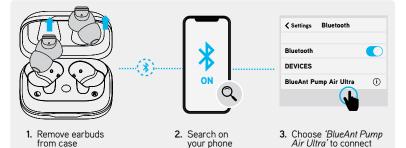

## BlueAnt

PUMP AIR ultra

#### CHARGING



1. Open the charging case and remove the earbuds. Be sure to take off the paper tags covering the charging pins.



 Charge your case via USB-C or wirelessly
 \*Charging pad not included



**3.** A full charge of the case and earbuds takes 2 hrs

# CONNECT





PUMP AIR ultra

Quick Start Guide V1.1

### CONTROLS





PUMP AIR ultra

#### **BUTTON FUNCTIONS**





PUMP AIR ultra

#### Quick Start Guide V1.1

### **BUDS LOST CONNECTION?**



Scan me, to register & extend your Pump Air Ultra warranty from 1 to 2 years



Scan me. to view the full manual





Visit warranty.blueantwireless.com for full terms & conditions

blueantwireless.com

Visit support.blueantwireless.com or email: care@blueantwireless.com

view the

FAQ