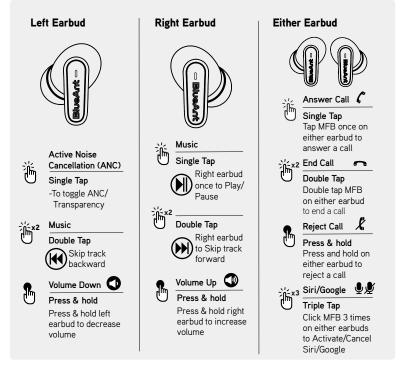

## BlueAnt

PUMP AIR ultra

#### CHARGING



1. Open the charging case and remove the earbuds. Be sure to take off the paper tags covering the charging pins.



 Charge your case via USB-C or wirelessly
 \*Charging pad not included



**3.** A full charge of the case and earbuds takes 2 hrs

# CONNECT





PUMP AIR ultra

Quick Start Guide V1.1

### CONTROLS





PUMP AIR ultra

#### **BUTTON FUNCTIONS**





PUMP AIR ultra

#### Quick Start Guide V1.1

### **BUDS LOST CONNECTION?**



Scan me, to register & extend your Pump Air Ultra warranty from 1 to 2 years



Scan me. to view the full manual





Visit warranty.blueantwireless.com for full terms & conditions

blueantwireless.com

Visit support.blueantwireless.com or email: care@blueantwireless.com

view the

FAQ