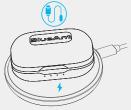

#### CHARGING

1. Open the charging case and remove the earbuds. Be sure to take off the paper tags covering the charging pins.

 Charge your case via USB-C or wirelessly
 \*Charging pad not included

**3.** A full charge of the case and earbuds takes 2 hrs