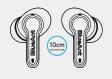

#### **EARBUDS LOST CONNECTION?**

Place earbuds in the case. Press & hold the MFB button on both earbuds for 10s

2. Earbuds will flash white. 4 times

3. Remove both earbuds from the case

Place earbuds within 10cm from each other

5. Wait 10s until one bud flashes blue/white. Then pair to phone

N.B. If you're having trouble with this process, please refer to the user manual (V1.0 or greater) for more detailed information