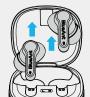

#### **CHARGING**

 Open the charging case and remove the earbuds. Be sure to take off the paper tags covering the charging pins

2. Place earbuds in the case to charge via USB-C

3. A full charge of the case and earbuds takes 2hrs