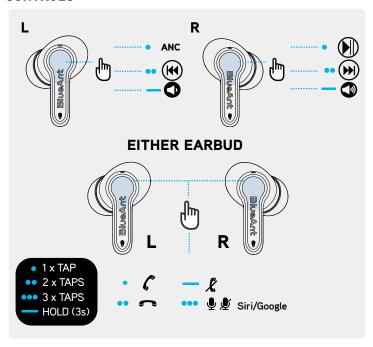

## **CONTROLS**

#### **BUTTON FUNCTIONS**

#### Left Earbud

#### Active Noise Cancellation (ANC)

## Single Tap

-To toggle ANC/ Transparency

#### Music

#### Double Tap

Skip track backward

# Volume Down

Press & hold left earbud to decrease volume

#### Right Earbud

#### Single Tap

Right earbud once to Play/ Pause

# x2 Music

#### Double Tap

## Press & hold

Press & hold right earbud to increase volume

#### Either Earbud

# Answer Call 6

Single Tap Tap MFB once on either earbud to answer a call

# Double Tap

Double tap MFB on either earbud to end a call

## Reiect Call

Press & hold Press and hold on either earbud to reiect a call

Click MFB 3 times on either earbuds to Activate/Cancel Siri/Google