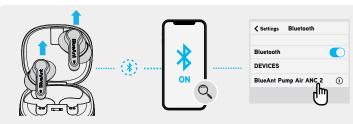

## CONNECT

 Remove earbuds from case 2. Search on your phone

3. Choose 'BlueAnt Pump Air ANC 2' to connect