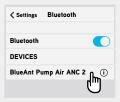

## CONNECT

 Remove earbuds from case 2. Search on your phone

3. Choose 'BlueAnt Pump Air ANC 2' to connect