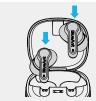

#### **CHARGING**

 Open the charging case and remove the earbuds. Be sure to take off the paper tags covering the charging pins

2. Place earbuds in the case to charge via USB-C

3. A full charge of the case and earbuds takes 2hrs