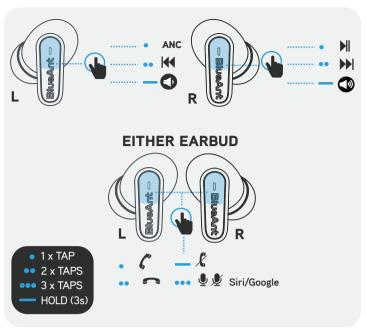

# **BUTTON FUNCTIONS**

| Left Earbud |                                                                                     | Right Earbud |                                                                                 | Either Earbud |                                                                                                                                                                                    |
|-------------|-------------------------------------------------------------------------------------|--------------|---------------------------------------------------------------------------------|---------------|------------------------------------------------------------------------------------------------------------------------------------------------------------------------------------|
|             |                                                                                     |              |                                                                                 |               |                                                                                                                                                                                    |
| Ť           | Active Noise<br>Cancellation (ANC)<br>Single Tap<br>-To toggle ANC/<br>Transparency | ۳<br>۴       | Music<br>Single Tap<br>Right earbud<br>once to Play/                            | Ë             | Answer Call C<br>Single Tap<br>Tap MFB once on<br>either earbud to<br>answer a call                                                                                                |
| نې<br>۲     | Music<br>Double Tap<br>Skip track<br>backward                                       |              | Pause                                                                           |               | End Call  Double Tap Double tap MFB on either earbud to end a call Reject Call                                                                                                     |
|             | Volume Down Volume Down Volume Down Volume Down Volume                              |              | Volume Up<br>Press & hold<br>Press & hold right<br>earbud to increase<br>volume |               | Press & hold<br>Press and hold on<br>either earbud to<br>reject a call<br>Siri/Google<br>Triple Tap<br>Click MFB 3 times<br>on either earbuds<br>to Activate/Cancel<br>Siri/Google |

## CONTROLS