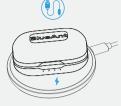

## CONNECT

2. Charge your case via USB-C or wirelessly \*Charging pad not included

**3.** A full charge of the case and earbuds takes 2 hrs

1. Remove earbuds from case

2. Search on your phone

3. Choose "BlueAnt Pump Air Ultra" to connect