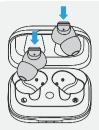

### PUMP AIR ultra

## CHARGING





1. Place earbuds in the case

## CONNECT



2. Charge your case via USB-C or wirelessly \*Charging pad not included





**3.** A full charge of the case and earbuds takes 2 hrs



1. Remove earbuds from case



2. Search on your phone



3. Choose "BlueAnt Pump Air Ultra" to connect

# **BUTTON FUNCTIONS**

| Left Earbud |                                                                                     | Right Earbud |                                                                                 | Either Earbud |                                                                                                                                                                                    |
|-------------|-----------------------------------------------------------------------------