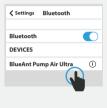

## CONNECT

2. Charge your case via USB-C or wirelessly \*Charging pad not included

**3.** A full charge of the case and earbuds takes 2 hrs

1. Remove earbuds from case

2. Search on your phone

3. Choose "BlueAnt Pump Air Ultra" to connect