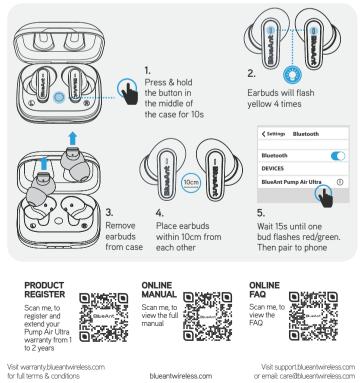

| Pause                                                                           |               | End Call  Double Tap Double tap MFB on either earbud to end a call Reject Call                                                                                                     |
|             | Volume Down Volume Down Volume Down Volume Down Volume                              |              | Volume Up<br>Press & hold<br>Press & hold right<br>earbud to increase<br>volume |               | Press & hold<br>Press and hold on<br>either earbud to<br>reject a call<br>Siri/Google<br>Triple Tap<br>Click MFB 3 times<br>on either earbuds<br>to Activate/Cancel<br>Siri/Google |

#### PUMP AIR ultra

Quick

Start Guide

## CONTROLS



### BUDS LOST CONNECTION? You'll need a factory reset