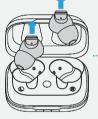

## CONNECT

2. Charge your case via USB-C or wirelessly \*Charging pad not included

**3.** A full charge of the case and earbuds takes 2 hrs

1. Remove earbuds from case

2. Search on your phone

3. Choose "BlueAnt Pump Air Ultra" to connect