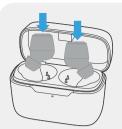

### PUMP AIR LITE 2

**CHARGING** 

1. Place earbuds in the case

2. Charge your case via USB-C

**3.** A full charge of the case and earbuds takes 2.5 hrs

1. Remove earbuds from case

2. Search on your phone

3. Choose "BlueAnt Pump Air Lite2" to connect