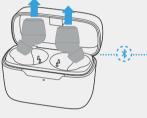

# **BUDS LOST CONNECTION?**

#### Follow these simple steps

N.B. If you're having trouble with this process, please refer to the user manual (V1.1 or greater) for more detailed information

Scan me, to register and extend your Pump Air Lite 2 warranty from 1 to 2 years