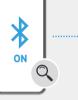

### PUMP AIR LITE 2

**CHARGING** 

1. Place earbuds in the case

2. Charge your case via USB-C

**3.** A full charge of the case and earbuds takes 2.5 hrs

1. Remove earbuds from case

2. Search on your phone

3. Choose "BlueAnt Pump Air Lite2" to connect