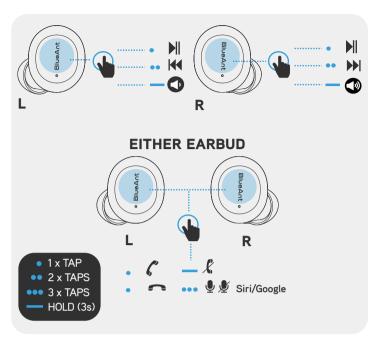

# **BUTTON FUNCTIONS**

| Left Earbud |                                                                                  | Right Earbud                                                                      | Either                                                            |
|-------------|----------------------------------------------------------------------------------|-----------------------------------------------------------------------------------|-------------------------------------------------------------------|
| • BlueAnt   |                                                                                  | BlueAnt •                                                                         | • BlueAnt                                                         |
| ě           | Play/Pause<br>Single Tap<br>To Play/Pause<br>a track                             | Play/Pause   Single Tap   In Play/Pause   a track                                 | Ans<br>Sin<br>Tap<br>eith<br>ans                                  |
| ڻײ          | Double Tap<br>Left earbud to<br>skip track<br>backward                           | Right earbud<br>to skip track<br>forward                                          | Tap<br>on e<br>to e                                               |
|             | Volume Down<br>Press & hold<br>Press & hold left<br>earbud to decrease<br>volume | Volume Up O<br>Press & hold<br>Press & hold right<br>earbud to increase<br>volume | Yre<br>Pre<br>eith<br>reje<br>₩x3<br>Siri<br>Trip<br>Clic<br>on e |

Earbud swer Call 🕻 ngle Tap p MFB once on her earbud to swer a call d Call 5 ngle Tap p MFB once either earbud end a call K ject Call ess & hold ess and hold on her earbud to ect a call ŲŲ ri/Google

> Triple Tap Click MFB 3 times on either earbuds to Activate/Cancel Siri/Google

## CONTROLS