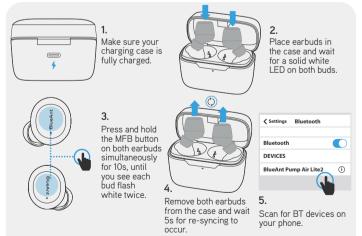

# **BUDS LOST CONNECTION?**

#### Follow these simple steps

N.B. If you're having trouble with this process, please refer to the user manual (V1.1 or greater) for more detailed information

Scan me, to register and extend your Pump Air Lite 2 warranty from 1 to 2 years