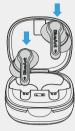

## CONNECT

1. Remove earbuds from case

2. Search on your phone

3. Choose "BlueAnt Pump Air ANC 2' to connect