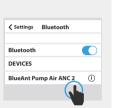

## CONNECT

1. Remove earbuds from case

2. Search on your phone

3. Choose "BlueAnt Pump Air ANC 2' to connect