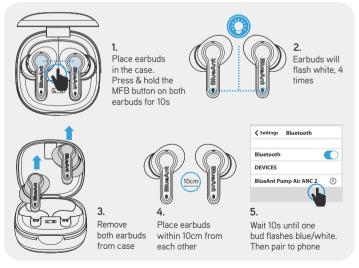

C)

## Single Tap

-To toggle ANC/ Transparency



#### Music

#### Double Tap

Skip track backward



## Volume Down

Press & hold Press & hold left

earbud to decrease volume

### Right Earbud



## Music

#### Single Tap

Right earbud once to Play/



## Double Tap

Right earbud to Skip track forward



## Volume Up

Press & hold

Press & hold right earbud to increase volume

#### Either Earbud



# Answer Call

#### Single Tap Tap MFB once on either earbud to

answer a call x2 End Call Double Tap

## Double tap MFB on either earbud

to end a call K Reject Call



Press and hold on either earbud to reject a call

# x3 Siri/Google

## Triple Tap

Click MFB 3 times on either earbuds to Activate/Cancel Siri/Google

## **CONTROLS**



# **BUDS LOST CONNECTION?**

Follow these simple steps



#### PRODUCT REGISTER

Scan me, to register and extend your Pump Air ANC 2 warranty from 1 to 2 years



#### ONLINE MANUAL

Scan me, to view the full manual



#### ONLINE FAQ

Scan me, to view the FAQ