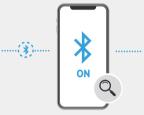

## CONNECT

1. Remove earbuds from case

2. Search on your phone

3. Choose "BlueAnt Pump Air ANC 2' to connect