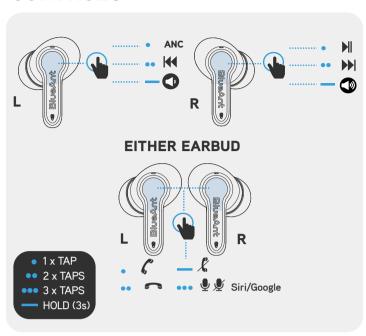

# **BUTTON FUNCTIONS**

#### Left Earbud

#### Active Noise Cancellation (ANC)

## Single Tap

-To toggle ANC/ Transparency

#### Music

#### Double Tap

Skip track backward

## Volume Down

Press & hold Press & hold left

earbud to decrease volume

### Right Earbud

## Music

#### Single Tap

Right earbud once to Play/

## Double Tap

Right earbud to Skip track forward

## Volume Up

Press & hold

Press & hold right earbud to increase volume

#### Either Earbud

# Answer Call

#### Single Tap Tap MFB once on either earbud to

answer a call x2 End Call Double Tap

## Double tap MFB on either earbud

to end a call K Reject Call

Press and hold on either earbud to reject a call

# x3 Siri/Google

## Triple Tap

Click MFB 3 times on either earbuds to Activate/Cancel Siri/Google