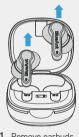

## CONNECT

1. Remove earbuds from case

2. Search on your phone

3. Choose "BlueAnt Pump Air ANC 2' to connect