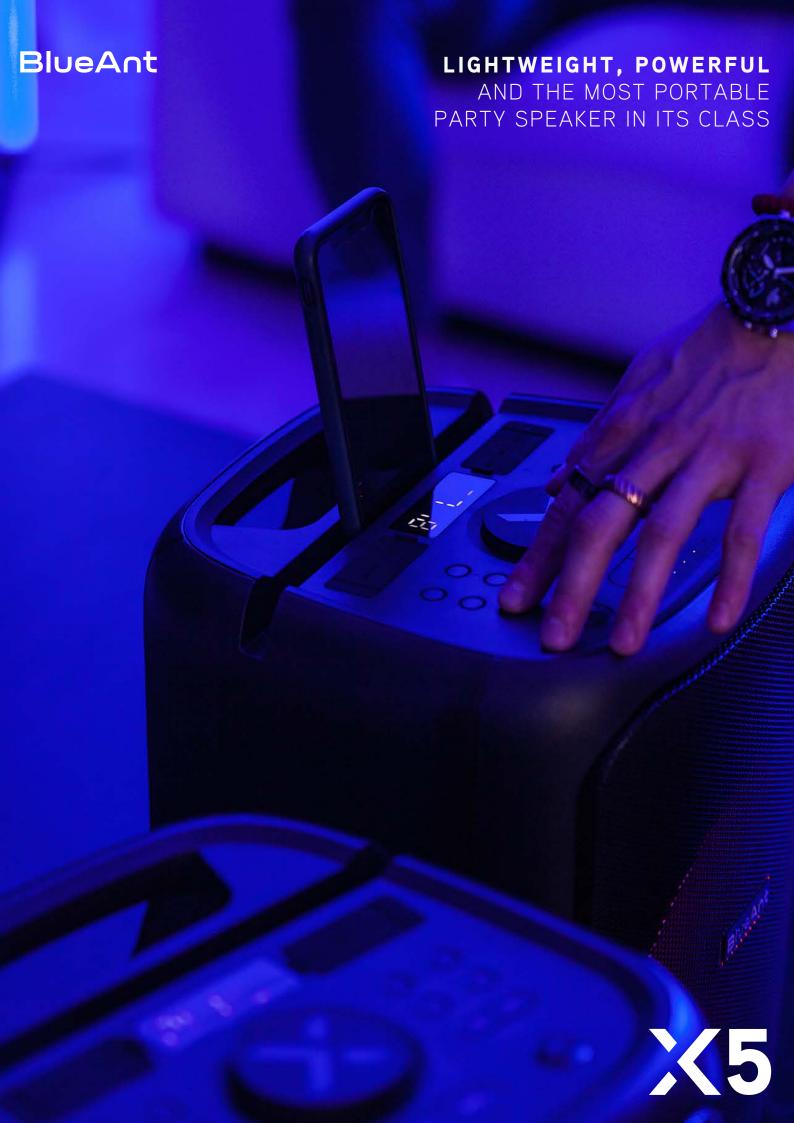

# A THUNDERING PORTABLE PARTY SPEAKER WITH LED LIGHTS

The X5 delivers massive sound and music driven lighting that match your mood and with an integrated easy carry handle you can bring the club with you wherever you are.

#### **BOOST THE BASS**

To increase the intensity, simply press the Bass Boost button for out of this world sound.

#### DOUBLE THE AUDIO WITH DUO MODE

Simply pair two X5's for a wide stereo soundstage and megaloud experience. Only an X5 can be paired with an X5.

Includes 2 BONUS wired microphones