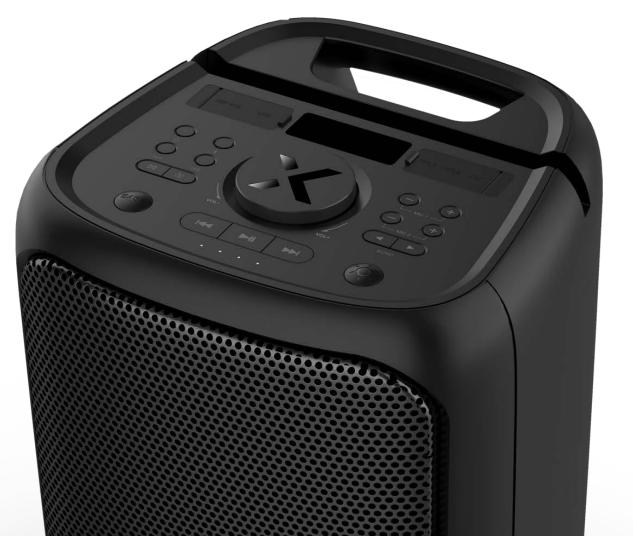

#### **BOOST THE BASS**

To increase the intensity, simply press the Bass Boost button for out of this world sound.

#### **Features**

- Powerful 60-Watt Party Speaker
- Highly Efficient Class D Amplifier
- Bass Boost Button
- 4.1kg and highly portable
- 2 x Bonus Microphones
- Up to 20 hours play time\* (50% volume)
- \*Continuous Play on AC charger
- 110dB+ SPL output of Dynamic HQ Audio
- 2 EQ Modes Tuned by Studio Engineers
- Bluetooth® 5.0, USB and Aux playback options
- 1 x 156mm woofer (6.5in)
- 1 x 59mm tweeter (2.25in)
- 1 x Bass vent inverter tube
- Rapid charge DC adapter
- Psycho-acoustic bass extension
- 5 LED lightshow modes
- Colours: Black