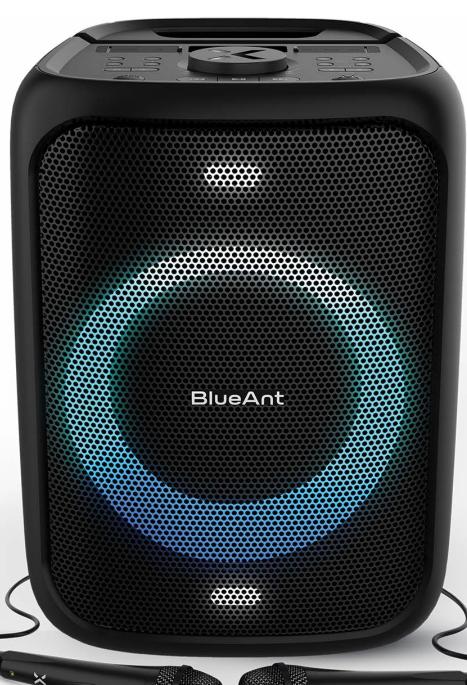

### **AMPLIFY YOUR PARTY**

With over 110dB SPL of immersive sound and powerful psycho-acoustic bass extension you can feel, the X5 delivers deep rich lows paired with a highly dynamic sound range for the most intense party speaker for its size.

# A THUNDERING PORTABLE PARTY SPEAKER WITH LED LIGHTS

The X5 delivers massive sound and music driven lighting that match your mood and with an integrated easy carry handle you can bring the club with you wherever you are.

#### **BOOST THE BASS**

To increase the intensity, simply press the Bass Boost button for out of this world sound.

#### DOUBLE THE AUDIO WITH DUO MODE

Simply pair two X5's for a wide stereo soundstage and megaloud experience. Only an X5 can be paired with an X5.

Includes 2 BONUS wired microphones