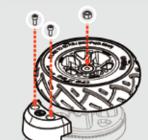

Using the 1/8 hex key, fit the Protection Bars onto the Left Plate with 3 x 14mm bolts (5).

Note: Thread-locker is recommended on these bolts.

Install the motor if removed, then install the belt and gear. Adjust the belt tension as required.