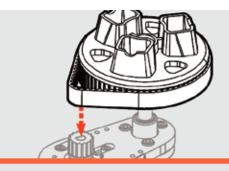

Using the 1/8 hex key, fit the Protection Bars onto the Left Plate with 3 x 14mm bolts (5).

Note: Thread-locker is recommended on these bolts.

Install the motor if removed, then install the belt and gear. Adjust the belt tension as required.