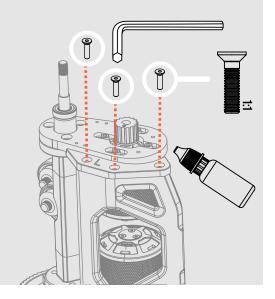

Using the 1/8 hex key (B), install the Right Plate (2) onto the motor plate with 2 x 12mm bolts (4).

Using the 1/8 hex key (B), fit the Bash Guard onto the Right Plate with 3 x 14mm bolts (5).

Note: Thread-locker is recommended on these bolts.