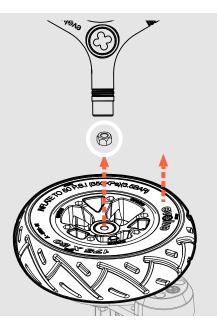

Using the 1/8 hex key (B), install the Right Plate (2) onto the motor plate with 2 x 12mm bolts (4).

Using the 1/8 hex key (B), fit the Bash Guard onto the Right Plate with 3 x 14mm bolts (5).

Note: Thread-locker is recommended on these bolts.