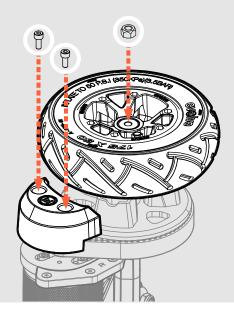

For more information on setting belt tension, please refer to our video tutorial. youtube.com/evolveskateboards

Repeat steps 8 -9 on this side of the board.

Using the 1 belt cover a install the

Using the 1/8 hex key(B), install the belt cover and with the skate tool install the wheel and wheel nut.