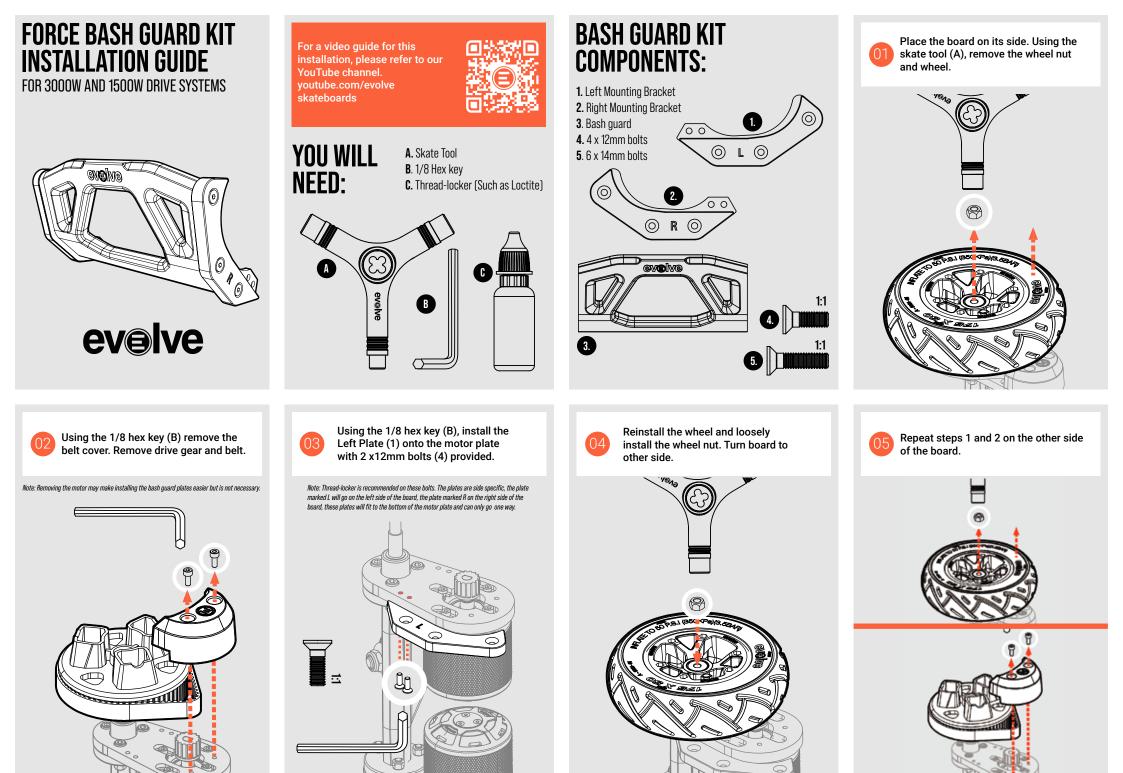

Using the 1/8 hex key, fit the Protection Bars onto the Left Plate with 3 x 14mm bolts (5).

Note: Thread-locker is recommended on these bolts.

Install the motor if removed, then install the belt and gear. Adjust the belt tension as required.