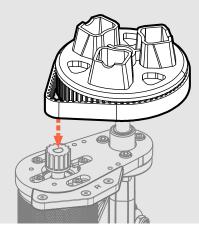

Using the 1/8 hex key (B), install the Right Plate (2) onto the motor plate with 2 x 12mm bolts (4).

Using the 1/8 hex key (B), fit the Bash Guard onto the Right Plate with 3 x 14mm bolts (5).

Note: Thread-locker is recommended on these bolts.