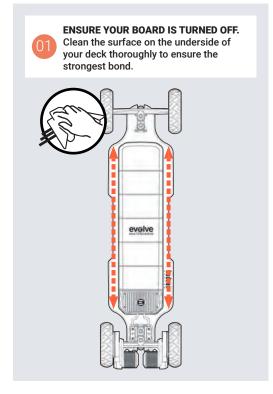

## PRISM STRIP INSTRUCTIONS

















## PRISM STRIP CUSTOMISATION

The Prism Strips are controlled with your Phaze remote. You can customise the LED strength, mode and colour through the LED settings menu.











Double tap the SAFETY SWITCH to go back to the previous menu screen or scroll to 'EXIT' and press the ON/OFF button to return to the default ride screen.



## **BRAKE LIGHTS**

The Prism Strips will respond to your braking, automatically activating a red brake light when the Phaze brake trigger is engaged.



## EXPLORE BY EVOLVE

For custom colour options and further cusomisation of your Evolve riding experience download the Explore by Evolve App.











WWW.EVOLVESKATEBOARDS.COM