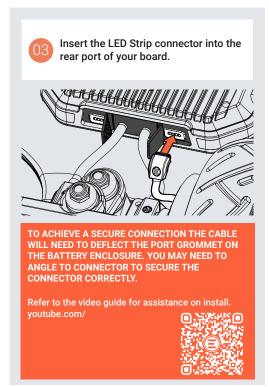

## PRISM STRIP INSTRUCTIONS

















## PRISM STRIP CUSTOMISATION

The Prism Strips are controlled with your Phaze remote. You can customise the LED strength, mode and colour through the LED settings menu.











Double tap the SAFETY SWITCH to go back to the previous menu screen or scroll to 'EXIT' and press the ON/OFF button to return to the default ride screen.



## **BRAKE LIGHTS**

The Prism Strips will respond to your braking, automatically activating a red brake light when the Phaze brake trigger is engaged.



## EXPLORE BY EVOLVE

For custom colour options and further cusomisation of your Evolve riding experience download the Explore by Evolve App.











WWW.EVOLVESKATEBOARDS.COM