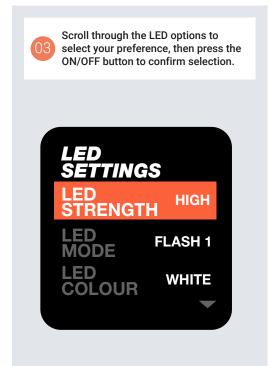

## PRISM STRIP CUSTOMISATION

The Prism Strips are controlled with your Phaze remote. You can customise the LED strength, mode and colour through the LED settings menu.

Double tap the SAFETY SWITCH to go back to the previous menu screen or scroll to 'EXIT' and press the ON/OFF button to return to the default ride screen.