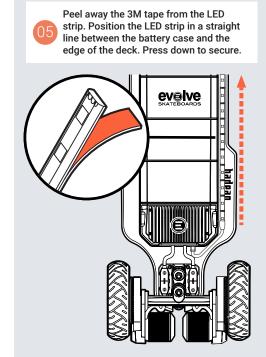

## PRISM STRIP INSTRUCTIONS

















## PRISM STRIP CUSTOMISATION

The Prism Strips are controlled with your Phaze remote. You can customise the LED strength, mode and colour through the LED settings menu.











Double tap the SAFETY SWITCH to go back to the previous menu screen or scroll to 'EXIT' and press the ON/OFF button to return to the default ride screen.



## **BRAKE LIGHTS**

The Prism Strips will respond to your braking, automatically activating a red brake light when the Phaze brake trigger is engaged.



## EXPLORE BY EVOLVE

For custom colour options and further cusomisation of your Evolve riding experience download the Explore by Evolve App.











WWW.EVOLVESKATEBOARDS.COM