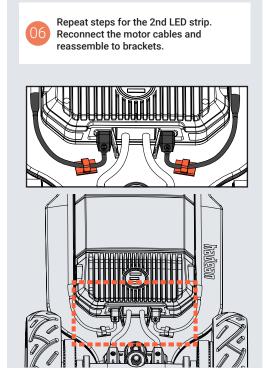

## PRISM STRIP INSTRUCTIONS

















## PRISM STRIP CUSTOMISATION

The Prism Strips are controlled with your Phaze remote. You can customise the LED strength, mode and colour through the LED settings menu.











Double tap the SAFETY SWITCH to go back to the previous menu screen or scroll to 'EXIT' and press the ON/OFF button to return to the default ride screen.



## **BRAKE LIGHTS**

The Prism Strips will respond to your braking, automatically activating a red brake light when the Phaze brake trigger is engaged.



## EXPLORE BY EVOLVE

For custom colour options and further cusomisation of your Evolve riding experience download the Explore by Evolve App.











WWW.EVOLVESKATEBOARDS.COM