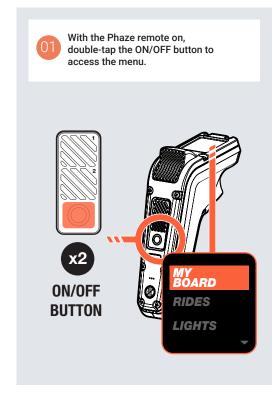

## PRISM STRIP CUSTOMISATION

The Prism Strips are controlled with your Phaze remote. You can customise the LED strength, mode and colour through the LED settings menu.

Double tap the SAFETY SWITCH to go back to the previous menu screen or scroll to 'EXIT' and press the ON/OFF button to return to the default ride screen.