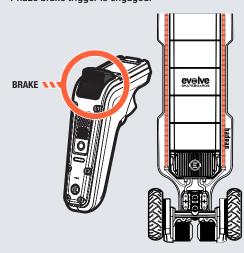

## **BRAKE LIGHTS**

The Prism Strips will respond to your braking, automatically activating a red brake light when the Phaze brake trigger is engaged.