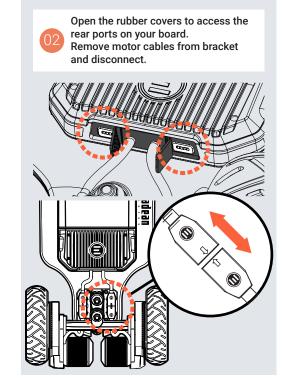

## PRISM STRIP INSTRUCTIONS

















## PRISM STRIP CUSTOMISATION

The Prism Strips are controlled with your Phaze remote. You can customise the LED strength, mode and colour through the LED settings menu.











Double tap the SAFETY SWITCH to go back to the previous menu screen or scroll to 'EXIT' and press the ON/OFF button to return to the default ride screen.



## **BRAKE LIGHTS**

The Prism Strips will respond to your braking, automatically activating a red brake light when the Phaze brake trigger is engaged.



## EXPLORE BY EVOLVE

For custom colour options and further cusomisation of your Evolve riding experience download the Explore by Evolve App.











WWW.EVOLVESKATEBOARDS.COM