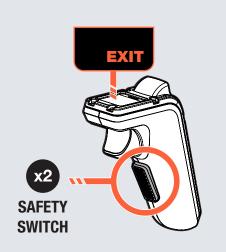

## PRISM STRIP CUSTOMISATION

The Prism Strips are controlled with your Phaze remote. You can customise the LED strength, mode and colour through the LED settings menu.

Double tap the SAFETY SWITCH to go back to the previous menu screen or scroll to 'EXIT' and press the ON/OFF button to return to the default ride screen.