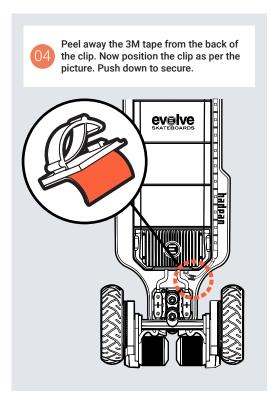

## PRISM STRIP INSTRUCTIONS

















## PRISM STRIP CUSTOMISATION

The Prism Strips are controlled with your Phaze remote. You can customise the LED strength, mode and colour through the LED settings menu.











Double tap the SAFETY SWITCH to go back to the previous menu screen or scroll to 'EXIT' and press the ON/OFF button to return to the default ride screen.



## **BRAKE LIGHTS**

The Prism Strips will respond to your braking, automatically activating a red brake light when the Phaze brake trigger is engaged.



## EXPLORE BY EVOLVE

For custom colour options and further cusomisation of your Evolve riding experience download the Explore by Evolve App.











WWW.EVOLVESKATEBOARDS.COM