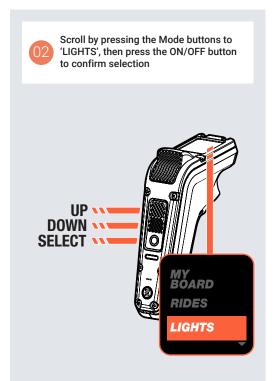

## PRISM STRIP CUSTOMISATION

The Prism Strips are controlled with your Phaze remote. You can customise the LED strength, mode and colour through the LED settings menu.

Double tap the SAFETY SWITCH to go back to the previous menu screen or scroll to 'EXIT' and press the ON/OFF button to return to the default ride screen.