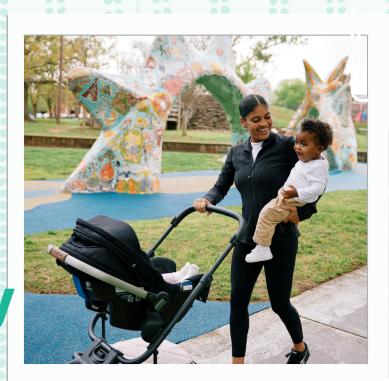

## Journey Car Seat Compatbility

The

| BRAND     | MODEL        | THE JOURNEY |
|-----------|--------------|-------------|
| MAXI COSI | MICO LUXE    |             |
| MAXI COSI | MICO MAX 30  |             |
| NUNA      | ΡΙΡΑ         |             |
| NUNA      | PIPA RX      |             |
| NUNA      | PIPA AIRE    |             |
| NUNA      | PIPA AIRE RX |             |
| NUNA      | URBN         |             |
| EVENFLO   | LITEMAX 35   |             |
| BRITAX    | WILLOW S     |             |
| CYBEX     | CLOUD G      |             |
| CYBEX     | ATON G       |             |
| CLEK      | LIINGO       |             |