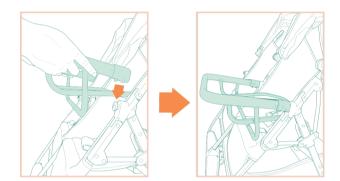

## Attaching the Car Seat Adapter:

To install the adapter, first, recline the seat back. Then, push the red tabs in and slide the adapter on the round connectors until you hear a click. Pull up on the adapter to ensure it is locked into place.