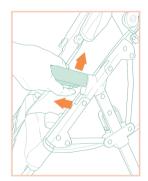

# To Remove the Car Seat Adapter:

Press both red tabs and lift the adapter off the connectors.

Do not use when a child is in the stroller seat. Only use this adapter with a compatible car seat model. Always remove adapter before folding the stroller. Do not use adapters if they have been damaged in any way.