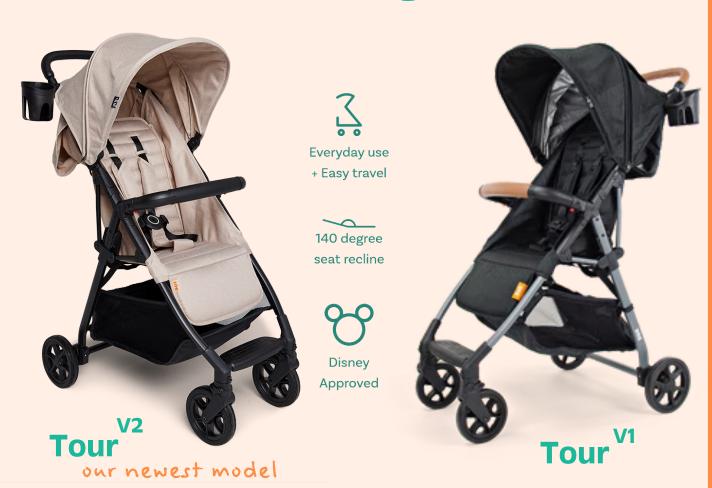

# Tour Comparison



#### Ability to expand with a Tandem Add-on Seat



Make sure you grab the correct V1 or V2 add-on seat



### Compatible with Car Seat Adapter



Only compatible with the Graco & Chicco Car Seat Adapter



#### Compatible with snack tray





#### Wheels

New Everyday Wheels

Lightweight Travel Wheels

#### Weight

13.4 lbs

12.8 lbs

# **Open Dimensions**

40" (height) x 20.5" (width) x 31" (depth)

40" (height) x 20.5" (width) x 30" (depth)

#### **Closed Dimensions**

32" (height) x 10" (width) x 20.5" (depth)

29" (height) x 9" (width) x 20.5" (depth)

## Age Recommendations

3+ months without a car seat Max weight of 60 lbs per seat 3+ months without a car seat Max weight of 45 lbs per seat

(Can use from birth with car seat adapter)