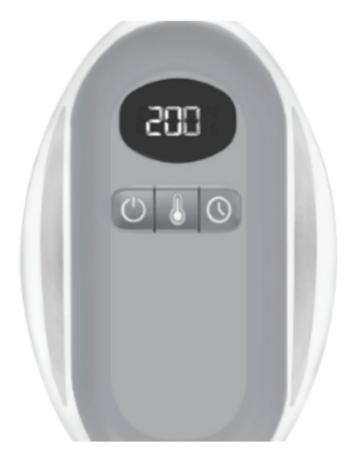

#### **Temperature Setting**

This heat press machine features two temperatur setting modes:

- 1. Easy Mode: combines three heating degrees for a quick start.
- Pro Mode: allows you to set the temperature according to the materials. 2.

#### 1. Easy Mode:

Power to the machine. Press "()" once to enter the Easy Mode:

Press the temperature button " once to set the Heating Degree 1.

Press "" twice to set the Heating Degree 2.

Press "" three times to set the Heating Degree 3.

The machine begins to heat up after 3s of setting the heating degree.

#### Specifications:

- Degree 1: 255°F (125°C) 295°F (142°C)
- Degree 2: 300°F (150°C) 355°F (180°C)
- Degree 3: 360°F (185°C) 400°F (205°C)

#### 2. Pro Mode

Power on the machine. Press" (1)" twice to enter the Pro mode:

Press the temperature button "U" once, the default temperature will be "300°F". Set the temperature by pressing "(ach press increases 50°F/10°C) After hitting its max of 400°F (205°C), the temp cycles back to the mini. of 250°F (120°C). The machine begins to heat up after 3s of setting the temperature Under the Pro Mode, long press """ for 3s to change the temperature unit from "F to "C (the

default unit is °F).

#### **Time Setting:**

Press the time button "O" once to set the 15s.

Press the "O" twice to set the 30s.

Press " ${}^{\circ}$ " three times to set the 60s.

Then, cykle starts again.

#### Power off:

Long press """ for 3s to turn off the machine.