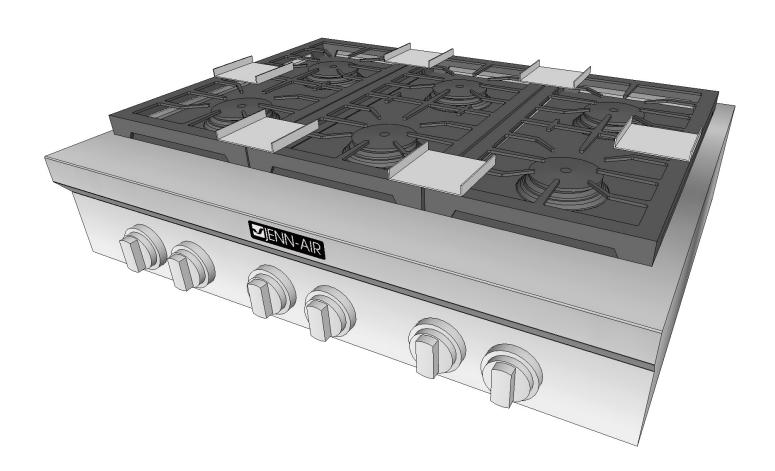

## **Spacer Kit for Gas Stove**

This set of spacers are made from high-quality stainless steel making them extremely durable and dishwasher safe. The spacers are placed directly on top of the stove between the grates and the bottom of the Flat Top to create a larger air gap to allow for adequate air circulation to the gas burners. Care should be taken not to place the spacers directly above the flame from the burner. Distribute the spacers evenly across the surface of the grates to create a stable platform for the Flat Top. The flat side of the spacers should be placed on top of the grate with the bent sides pointing up.